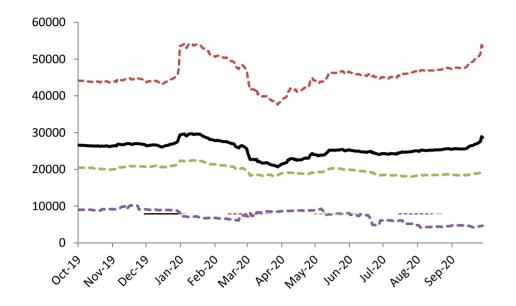

| <b>Index Performance</b> |         | _      | _                |        |         |
|--------------------------|---------|--------|------------------|--------|---------|
| IIIII PAIIMINAMA         | 01/     | $\Box$ | ~ <del>f</del> ~ | MINO C | 1000    |
|                          | <br>L X |        |                  |        | 1111:12 |