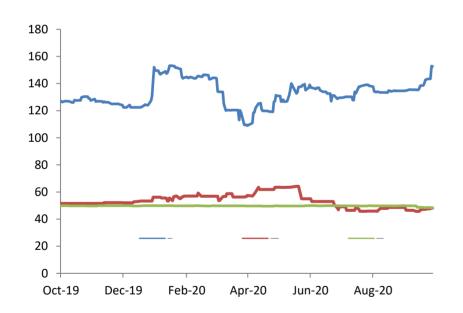

| <b>Index Performance</b> |         | _      | _                |        |         |
|--------------------------|---------|--------|------------------|--------|---------|
| IIIII PAIIMINAMA         | 01/     | $\Box$ | ~ <del>f</del> ~ | MINO C | 1000    |
|                          | <br>L X |        |                  |        | 1111:12 |