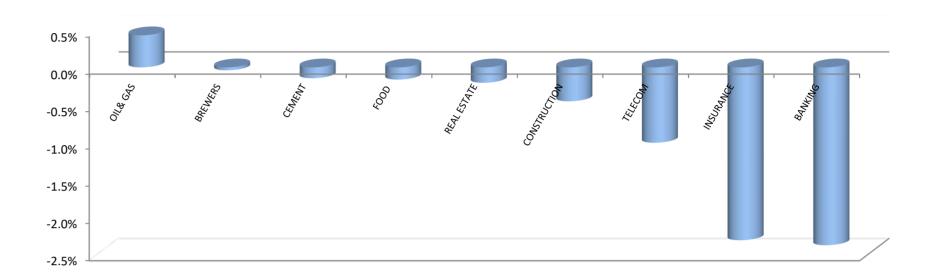

|                            | 1 Day  | 1 Wk   | 3 Month | 6 Month |            |             |              | 52 Wk<br>Volatility | 52 Wk Max |
|----------------------------|--------|--------|---------|---------|------------|-------------|--------------|---------------------|-----------|
| ARM Sector Indices         | Return | Return | Return  | Return  | QTD Return | YTD sReturn | 52 Wk Return | (SD)                | Drawdown  |
| BANKING                    | -2.38% | 9.06%  | 25.90%  | 42.84%  | 9.06%      | -2.18%      | 7.70%        | 2.24%               | -11.71%   |
| BREWERS                    | -0.04% | 6.95%  | 46.95%  | 96.02%  | 6.95%      | -16.58%     | -3.26%       | 2.85%               | -8.62%    |
| CEMENT                     | -0.15% | 7.03%  | 18.06%  | 39.54%  | 7.03%      | 22.63%      | 20.15%       | 1.77%               | -7.30%    |
| TELECOM                    | -1.01% | 7.69%  | 22.38%  | 44.38%  | 7.69%      | 37.53%      | 18.13%       | 1.48%               | -6.52%    |
| PERSONAL CARE              | -6.05% | -2.78% | 2.97%   | 13.26%  | -2.78%     | -36.90%     | -47.01%      | 2.69%               | -9.37%    |
| CONSTRUCTION               | -0.45% | 1.86%  | 2.83%   | -14.91% | 1.86%      | -9.70%      | -6.61%       | 1.70%               | -14.26%   |
| FOOD                       | -0.16% | 1.28%  | 2.69%   | 39.02%  | 1.28%      | -14.79%     | 0.85%        | 1.60%               | -6.99%    |
| INSURANCE                  | -2.32% | -0.85% | 3.21%   | 1.72%   | -0.85%     | -1.41%      | 1.60%        | 0.86%               | -3.94%    |
| OIL& GAS                   | 0.43%  | 4.48%  | 11.41%  | -8.68%  | 4.48%      | -55.49%     | -29.94%      | 3.71%               | -18.51%   |
| REAL ESTATE                | -0.21% | -0.24% | -2.84%  | -2.59%  | -0.24%     | -2.98%      | -3.28%       | 0.18%               | -2.38%    |
| ARM Capitalisation Indices |        |        |         |         |            |             |              |                     |           |
| Large Cap (Top 10%)        | -0.94% | 6.79%  | 19.20%  | 40.13%  | 6.79%      | 20.08%      | 20.69%       | 1.30%               | -4.78%    |
| Mid Cap (Mid 30%)          | -0.71% | 3.28%  | 6.11%   | 4.80%   | 3.28%      | -7.03%      | -4.90%       | 0.73%               | -3.95%    |
| Small Cap (Bottom 60%)     | 2.79%  | 7.71%  | -22.95% | -44.87% | 7.71%      | -47.31%     | -48.42%      | 3.88%               | -21.93%   |