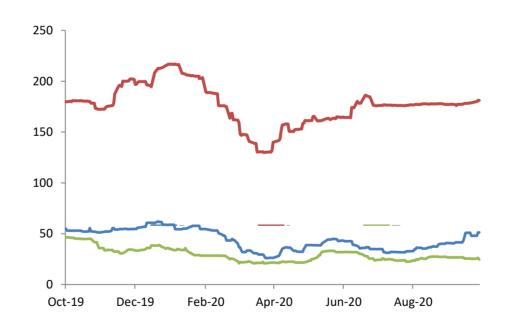

| <b>Index Performance</b> |         | _      | _                |        |         |
|--------------------------|---------|--------|------------------|--------|---------|
| IIIII PAIIMINAMA         | 01/     | $\Box$ | ~ <del>f</del> ~ | MINO C | 1000    |
|                          | <br>L X |        |                  |        | 1111:12 |